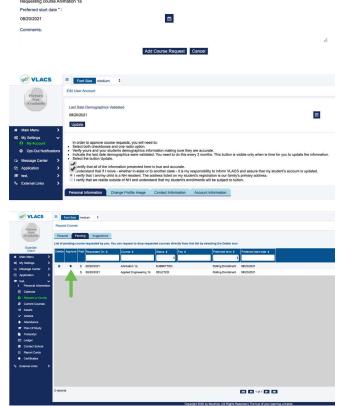

## Step 5: Choose Your Course(s)

After you log in, you will arrive at your account dashboard. In your dashboard menu, select "Academic Info," and "Request a Course." Choose your course(s) and add it to your course requests by clicking on the + button next to it.

### Step 6: Submit Your Request

Answer the prompted questions, then select "Add Course Request."

### **Step 7: Guardian Approve Courses**

Once your course request(s) are submitted, they will need to be guardian approved. Just like students, guardians will receive an email to activate their guardian account. Click this link, log in, and locate the menu on your dashboard. Go to "My Settings" and select "My Account." Verify that all of the information is accurate, then select "Save."

After completing this step, courses can be approved by selecting your child's name in your menu, and clicking "Request a Course." Here, you'll find all of your child's pending course requests. To approve, select the star icon.