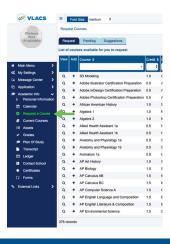

## Step 5: Choose Your Course(s)

After you log in, you will arrive at your account dashboard. In your dashboard menu, select "Academic Info," and "Request a Course." Choose your course(s) and add it to your course requests by clicking on the + button next to it.