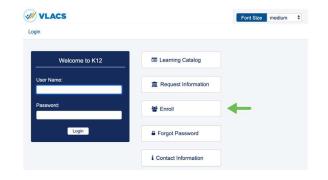

### Step 1: Select Enroll Now

Welcome to VLACS! To enroll in a new course, select the "Enroll" button on our website: <u>https://vlacs.org/enrollment/enroll</u> to get started.